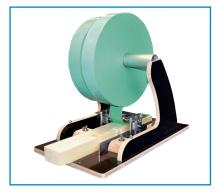

The nail-seal tape dispenser has been special developed by ISOCELL. It enables a rational, time-saving and exact positioning of the PE nail-seal tape DSK on the counter batten. This provides additional safety during application. The dispenser can be used both in prefabrication and on site. It is easy to use, saves time and enables exact positioning on the roof battens.