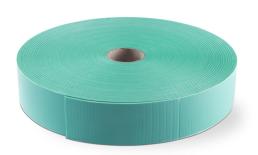

## **PE** Nail-Seal Tape DSK

Is a double-sided adhesive PE foam tape that is used as nail-seal tape in the area of the counter battens. Tested for protection from rain by the Austrian Wood Research Association, (Holzforschung Austria Order no. 203/2003/2 T/HH).