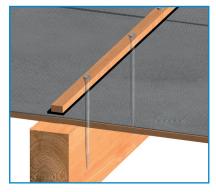

# GUIDELINES FOR USE OF PE Nail-Seal Tape DSK

Attach PE Nail-Seal Tape DSK to the roof sheeting directly beneath the counter-batten. The standards according to ÖNORM B 4119 and/or ZVDH (Central Association of German Roofers) must be observed.